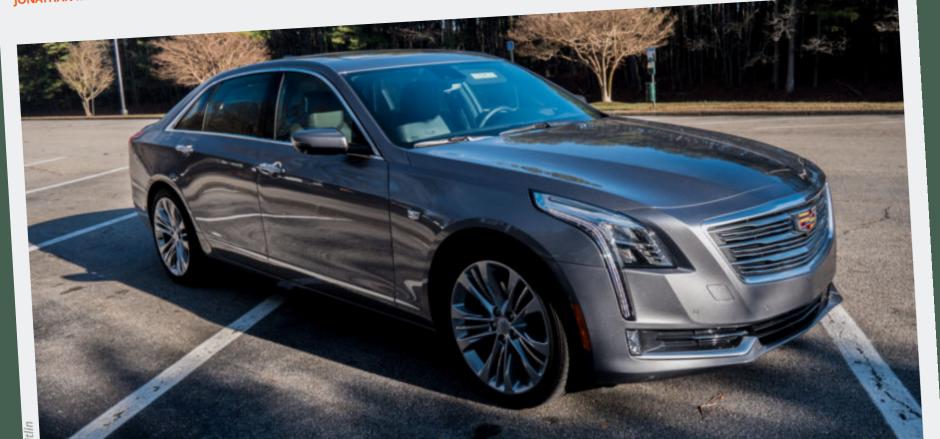

### The Cadillac CT6 review: Super Cruise is a game-changer

No other car on sale can drive itself like this Caddy.

JONATHAN M. GITLIN - 2/22/2018, 9:00 AM

Edison knew the light bulb wasn't the end—
it was the start.